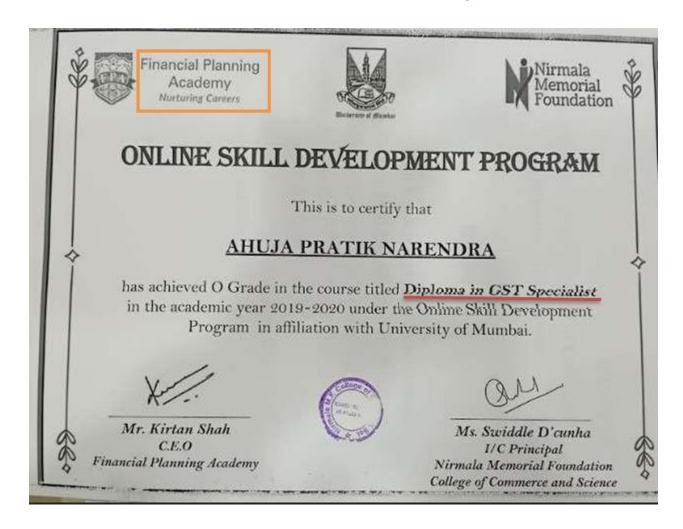

## **Activities conducted under MoUs in year 2018-19**

Certificate of Online Skill Development Program conducted along with Sykes Ray Edupro

From: Rajkumar Bhunia <rajkumarbhunia.atsls@gmail. Date: Sat, 13 Jul 2019, 21:56 Subject: Microsoft Technology Associate Security Certification Exam Report 13th July 2019 | Nirmala To: Poonam Kakkad Respected Ma'am, Greetings!! Kindly find the attachment of Microsoft Technology Associate Security Certification Exam Report on dated 13th July 2019. Below the details remaining pending students (Fail + Absent) Total failed students on their first Attempt = 26.Total Absent Students = 14. As per our discussion with students we