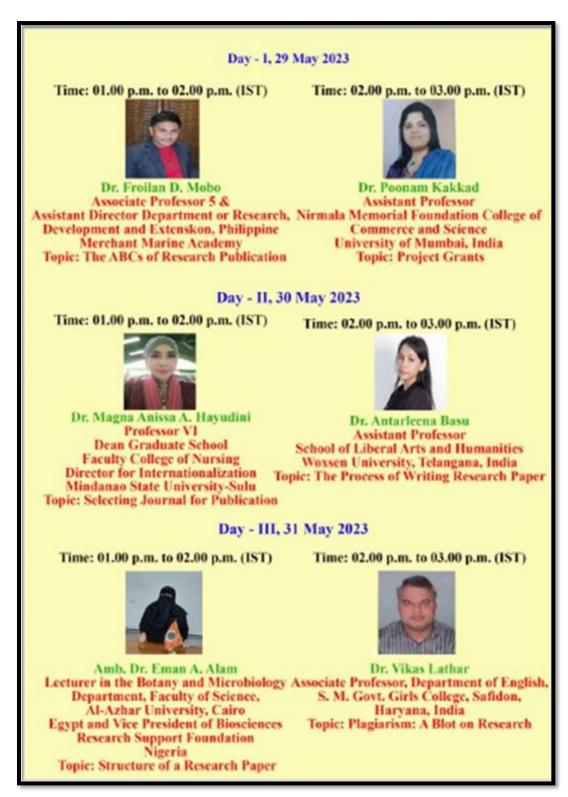

ill be able to see the performance of students.

- You can add add filters (in "Contest Type" and "Contest Code"), and view data of students which consists of:
  - a. Individual scores of the students in the Practice Sets.
  - Individual scores of the students in the Assignments Sets.
  - c. Individual scores of the students in the Practice and Assignment Sets combined.
- SearchYou can even search details of specific students, by adding the student's name or student's username (in "Search by").

### Code Chef Maruthi Infotech centre conducting sessions on Programming language



Webinar on PLS Software in Collaboration with Garware Institute of Career Education and Development



7 days National level workshop organised in Collaboration with St.Xavier's College and University of Mumbai





3 days workshop organised in collaboration with Capecomorin and ALIET



Seminar on the topic "Soft Skills" organised in collaboration with Speed Jet Aviation Academy LLP



In Instructive Where Children Are Thomps makers

3rd May 2023

To.

The Principal

Nirmala Memorial Foundation College of Commerce and Science

Kandivali - East

Mumbai - 400101

### Subject: Thanks and appreciation

Madam.

We appreciate the students of Nirmala Memorial Foundation College of Commerce and Science for the outstanding efforts and dedication showed by them for conducting a session on "English Sessions: Building Language Skills" for underprivileged children. The session was conducted online on Tuesday, 25th April 2023.

The session was thoughtfully designed and flawlessly executed. The range of engaging