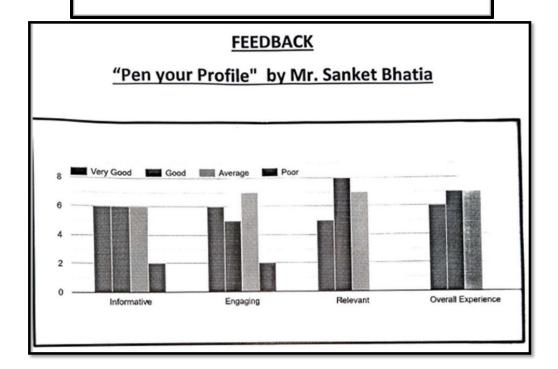

### **Notice**

(For TYB.Com ( Accounting and Finance))

The Department of B.Com (Accounting and Finance) has organised a workshop on "Pen Your Profile" on the Wednesday, 10<sup>th</sup> July, 2019 at 10.30 am in the Mini Auditorium (Block No. 706).

Mr. Sanket Bhatia, MBA from Symbiosis International University, Pune will be the Guest Speaker.

Students are requested to attend the session and avail the opportunity.

(I/C Principal)

NIRMALA MEMORIAL FOUNDATION COLLEGE OF COMMERCE AND SCIENCE KANDIVALI (EAST) – MUMBAI - MAHARASHTRA