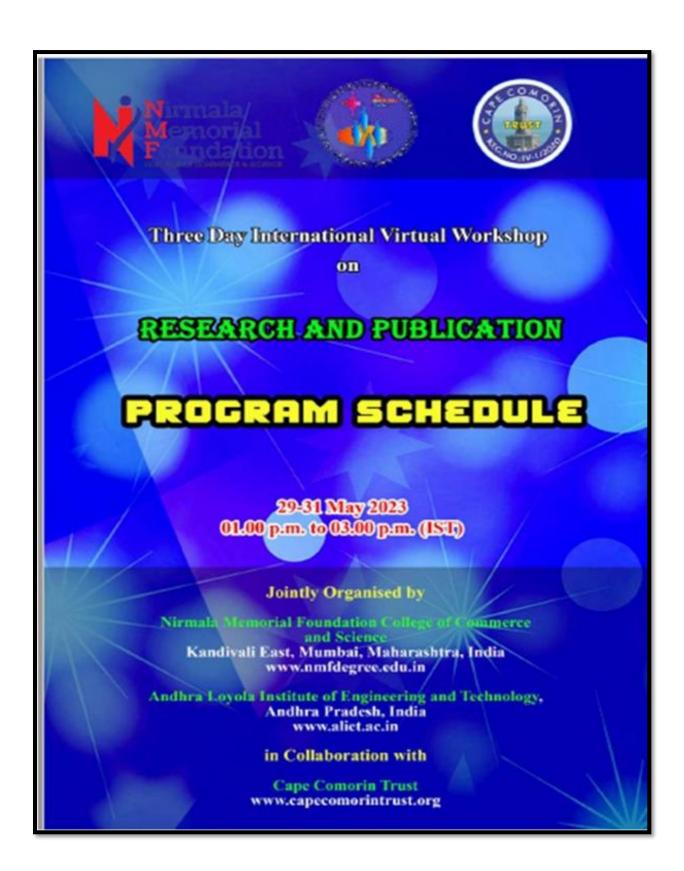

will be able to see the performance of students.

- You can add add filters (in "Contest Type" and "Contest Code"), and view data of students which consists of:
  - a. Individual scores of the students in the Practice Sets.
  - Individual scores of the students in the Assignments Sets.
  - c. Individual scores of the students in the Practice and Assignment Sets combined.
- SearchYou can even search details of specific students, by adding the student's name or student's username (in "Search by").

### Code Chef Maruthi Infotech centre conducting sessions on Programming language



Webinar on PLS Software in Collaboration with Garware Institute of Career Education and Development



7 days National level workshop organised in Collaboration with St.Xavier's College and University of Mumbai





3 days workshop organised in collaboration with Capecomorin and ALIET



Seminar on the topic "Soft Skills" organised in collaboration with Speed Jet Aviation Academy LLP



In Instructive Where Children Are Thomps makers

3rd May 2023

To.

The Principal

Nirmala Memorial Foundation College of Commerce and Science

Kandivali - East

Mumbai - 400101

### Subject: Thanks and appreciation

Madam.

We appreciate the students of Nirmala Memorial Foundation College of Commerce and Science for the outstanding efforts and dedication showed by them for conducting a session on "English Sessions: Building Language Skills" for underprivileged children. The session was conducted online on Tuesday, 25th April 2023.

The session was thoughtfully designed and flawlessly executed. The range of engagin