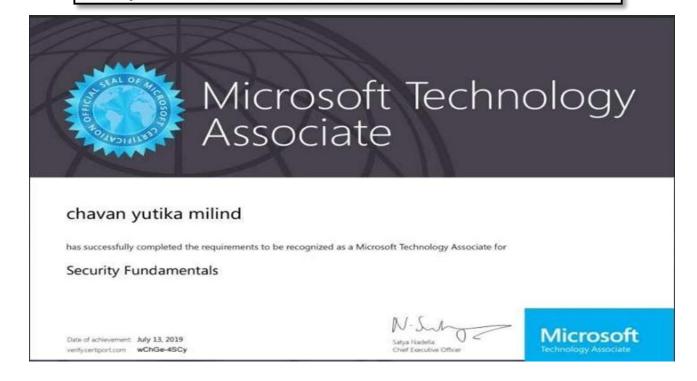

## **Activities conducted under MoUs in year 2018-19**

Certificate of Online Skill Development Program conducted along with Sykes Ray Edupro

From: Rajkumar Bhunia <rajkumarbhunia.atsls@gmail. Date: Sat, 13 Jul 2019, 21:56 Subject: Microsoft Technology Associate Security Certification Exam Report 13th July 2019 | Nirmala To: Poonam Kakkad Respected Ma'am, Greetings!! Kindly find the attachment of Microsoft Technology Associate Security Certification Exam Report on dated 13th July 2019. Below the details remaining pending students (Fail + Absent) Total failed students on their first Attempt = 26.Total Absent Students = 14. As per our discussion with students we

### Exam report vai mail and certificate from ATS Infotech Pvt. Ltd

Mirmala Memorial Foundation College of Commerce and Science