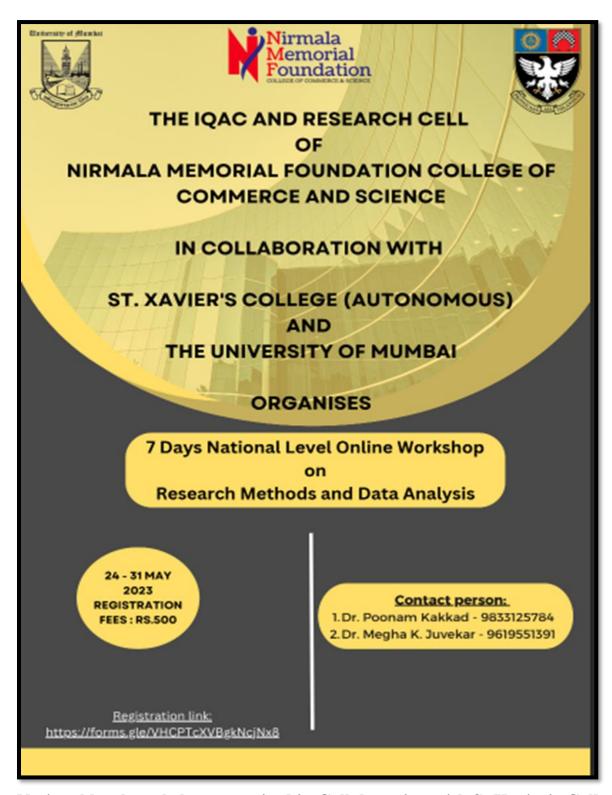

are having the highest score in the practice and assignment sets.

### Section 2 Activity

In this section you will be able to see the performance of students.

- You can add add filters (in "Contest Type" and "Contest Code"), and view data of students which consists of:
  - a. Individual scores of the students in the Practice Sets.
  - Individual scores of the students in the Assignments Sets.
  - c. Individual scores of the students in the Practice and Assignment Sets combined.
- SearchYou can even search details of specific students, by adding the student's name or student's username (in "Search by").

### Code Chef Maruthi Infotech centre conducting sessions on Programming language



Webinar on PLS Software in Collaboration with Garware Institute of Career Education and Development



7 days National level workshop organised in Collaboration with St.Xavier's College and University of Mumbai





3 days workshop organised in collaboration with Capecomorin and ALIET



Seminar on the topic "Soft Skills" organised in collaboration with Speed Jet Aviation Academy LLP



In Instructive Where Children Are Thomps makers

3rd May 2023

To.

The Principal

Nirmala Memorial Foundation College of Commerce and Science

Kandivali - East

Mumbai - 400101

### Subject: Thanks and appreciation

Madam.

We appreciate the students of Nirmala Memorial Foundation College of Commerce and Science for the outstanding efforts and dedication showed by them for conducting a session on "English Sessions: Building Language Skills" for underprivileged children. The session was conducted online on